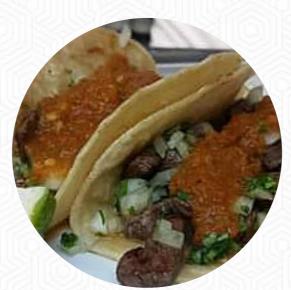

Great food reasonably priced for hollywood! Right next to The Fonda Theatre. Would highly recommend the prime rib Sandwich and onion Rings! Great staff and waitress are great eye candy! read more. The diner and its premises are wheelchair accessible and thus usable with a wheelchair or physiological limitations, Depending on the weather, you can also sit outside and eat. During a meal, a good drink is essential. In this gastropub, you not only get delicious dishes from the menu but also a comprehensive and particularly good variety of good beers and other alcoholic beverages that go well with the food, and you can enjoy here fine American meals like Burger or Barbecue. fresh fish, meat, as well as beans and potatoes are also South American grilled here, For a snack, the yummy sandwiches, small salads and other snacks are suitable.