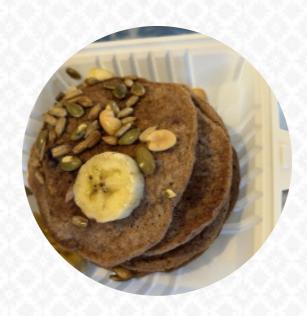

a friend and I ordered three days worth the premisse eating out of spring by nature and everything was delicious! we were getting: breakfast overnight oats cups smoothie cups beet boosters juices green goodness juices pancakes with canberries chocolate chip (dry free) lunch veggie Burgers/Salad/Wrap sweet chili sauce sweet potato base toppings (tomats, oliven, paprika, white cabbage and wobbles) comes with tomaten sa... read more. Delicious pizza is baked hot from the oven at Fed By Nature in Bridgetown using a time-honored method, And of course, you should also try the delicious burgers, with sides such as fries, salads, or wedges served. If you want to have breakfast, a hearty brunch awaits you.