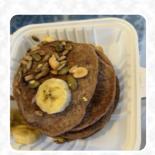

a friend and I ordered three days worth the premisse eating out of spring by nature and everything was delicious! we were getting: breakfast overnight oats cups smoothie cups beet boosters juices green goodness juices pancakes with canberries chocolate chip (dry free) lunch veggie Burgers/Salad/Wrap sweet chili sauce sweet potato base toppings (tomats, oliven, paprika, white cabbage and wobbles) comes with tomaten sa... read more. Delicious pizza is baked hot from the oven at Fed By Nature in Bridgetown using a time-honored method, And of course, you should also try the delicious burgers, with sides such as fries, salads, or wedges served. If you want to have breakfast, a hearty brunch awaits you.