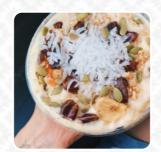

a friend and I ordered three days worth the premisse eating out of spring by nature and everything was delicious! we were getting: breakfast overnight oats cups smoothie cups beet boosters juices green goodness juices pancakes with canberries chocolate chip (dry free) lunch veggie Burgers/Salad/Wrap sweet chili sauce sweet potato base toppings (tomats, oliven, paprika, white cabbage and wobbles) comes with tomaten sa... read more. Delicious pizza is baked hot from the oven at Fed By Nature in Bridgetown using a time-honored method, And of course, you should also try the delicious burgers, with sides such as fries, salads, or wedges served. If you want to have breakfast, a hearty brunch awaits you.