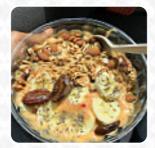

a friend and I ordered three days worth the premisse eating out of spring by nature and everything was delicious! we were getting: breakfast overnight oats cups smoothie cups beet boosters juices green goodness juices pancakes with canberries chocolate chip (dry free) lunch veggie Burgers/Salad/Wrap sweet chili sauce sweet potato base toppings (tomats, oliven, paprika, white cabbage and wobbles) comes with tomaten sa... read more. Delicious pizza is baked hot from the oven at Fed By Nature in Bridgetown using a time-honored method, And of course, you should also try the delicious burgers, with sides such as fries, salads, or wedges served. If you want to have breakfast, a hearty brunch awaits you.