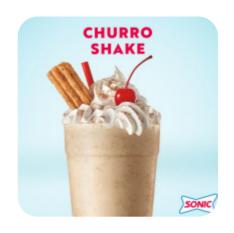

Quarter Pound Coney and milkshakes. Overall, the experience may depend on timing, but several customers contemplate turning to alternative dining options if improvements aren't seen soon.

### Sonic Drive-in Menu



#### **Entrées**

**ONION RINGS** 

**Side Dishes** 

**TOTS** 

**Starters & Salads** 

**FRENCH FRIES** 

**American Food** 

**HOT DOG** 

**Milkshakes** 

**MILKSHAKE** 

#### **Ingredients Used**



BACON CHILI CHEESE

PORK MEAT ONION

# These Types Of Dishes Are Being Served



ICE CREAM
BURGER
PANINI

CHICKEN MEAT

## Sonic Drive-in

4740 LA-1, 70394, Raceland, US, United States

**Opening Hours:** 

Monday 06:00 -23:00 Tuesday 06:00 -23:00 Wednesday 06:00 -23:00 Thursday 06:00 -23:00 Friday 06:00 -23:00 Saturday 07:00 -23:00 Sunday 07:00 -23:00

Made with menuweb.menu