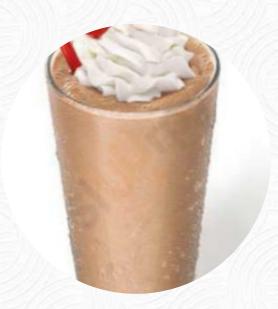

### Sonic Drive-in Menu

https://menuweb.menu 4740 LA-1, 70394, Raceland, US, United States +19852975601 - https://www.sonicdrivein.com/locations/us/la/raceland/4740-hwy-1/store-6487/









Here you can find the <u>menu</u> of Sonic Drive-in in Raceland. At the moment, there are **15** courses and drinks on the food list. Mathews Sonic in Raceland has garnered mixed reviews, reflecting a decline in service quality over recent months. While some diners appreciate the quick delivery of food, others are disappointed by long wait times, particularly at the drive-thru. The food quality varies, with some items praised for flavor while others suffer from being overcooked or dry. The atmosphere and service receive average ratings, with suggestions to try popular offerings like the Footlong